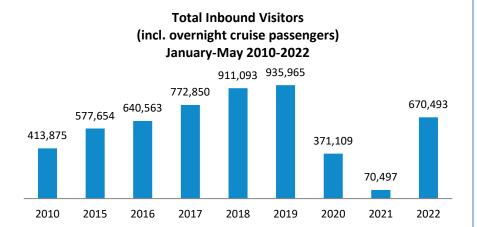

|



## **JANUARY TO MAY**

**CUMULATIVE PERFORMANCE** 

### **Inbound Tourism – January to May 2022**



# Total Inbound Visitors 670,493

+599,996 tourists (2022/2021)

# Inbound Tourists (excl. overnight cruise passengers) January-May 2010-2022



## Total Inbound Tourists 651,140

+581,753 tourists (2022/2021)



### **Top Source Markets January to May 2022**

| Market         | Inbound<br>Tourists<br>2019 | Inbound<br>Tourists<br>2020 | Inbound<br>Tourists<br>2021 | Inbound<br>Tourists<br>2022 | Absolute<br>Change<br>2022/2021 | % Change<br>2022/2021 | Market<br>Share 2022 |
|----------------|-----------------------------|-----------------------------|-----------------------------|-----------------------------|---------------------------------|-----------------------|----------------------|
| United Kingdom | 223,088                     | 88,094                      | 2,197