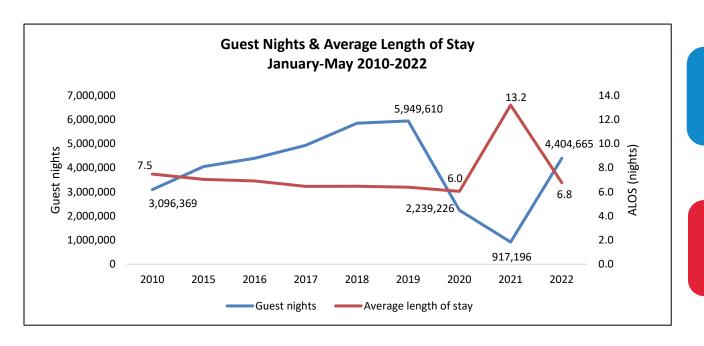

### **Guest Nights and Average Length of Stay – January to May 2022**

Total Guest Nights 4,404,665 +380.2% (2022/2021)

Average Length of Stay
6.8 nights
-6.4 nights
(2022/2021)