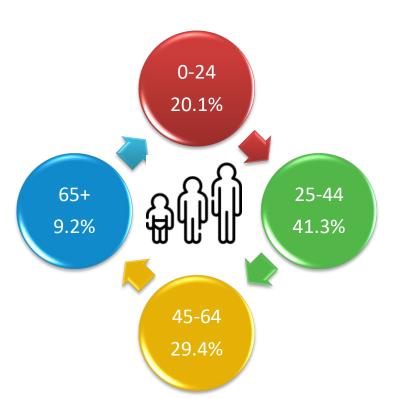

### **Age Diversification – January to May 2022**

|                  |         | January | to May |         | Absolute<br>Change | Percentage<br>Change |
|------------------|---------|---------|--------|---------|--------------------|----------------------|
|                  | 2019    | 2020    | 2021   | 2022    | 2022/2021          | 2022/2021            |
| Age Group:       |         |         |        |         |                    |                      |
| 0-24             | 155,301 | 63,415  | 14,278 | 131,120 | 116,842            | 818.3%               |
| 25-44            | 371,983 | 143,399 | 33,674 | 268,774 | 235,101            | 698.2%               |
| 45-64            | 293,257 | 125,780 | 18,137 | 191,338 | 173,201            | 955.0%               |
| 65 or more       | 109,438 | 37,622  | 3,299  | 59,907  | 56,608             | 1716.0%              |
| Inbound Tourists | 929,979 | 370,216 | 69,387 | 651,140 | 581,753            | 838.4%               |