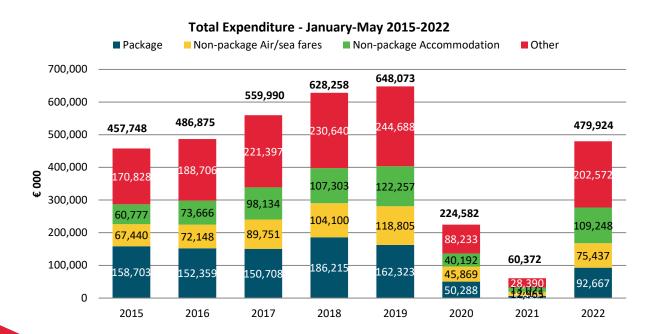

### **Tourist Expenditure – January to May 2022**

Total tourist expenditure reached €479.9 million. Expenditure per capita stood at €737, decreasing from €870 in 2021.