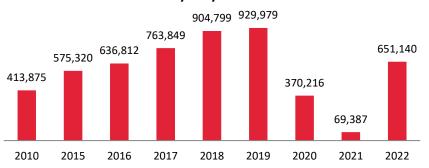

|



## **JANUARY TO MAY**

**CUMULATIVE PERFORMANCE** 

### **Inbound Tourism – January to May 2022**



# Total Inbound Visitors 670,493

+599,996 tourists (2022/2021)

# Inbound Tourists (excl. overnight cruise passengers) January-May 2010-2022



## Total Inbound Tourists 651,140

+581,753 tourists (2022/2021)



### **Top Source Markets January to May 2022**

| Market         | Inbound<br>Tourists<br>2019 | Inbound<br>Tourists<br>2020 | Inbound<br>Tourists<br>2021 | Inbound<br>Tourists<br>2022 | Absolute<br>Change<br>2022/2021 | % Change<br>2022/2021 | Market<br>Share 2022 |
|----------------|-----------------------------|-----------------------------|-----------------------------|-----------------------------|---------------------------------|-----------------------|----------------------|
| United Kingdom | 223,088                     | 88,094                      | 2,197                       | 128,395                     | 126,197                         | 5743.0%               | 19.7%                |
| Italy          | 134