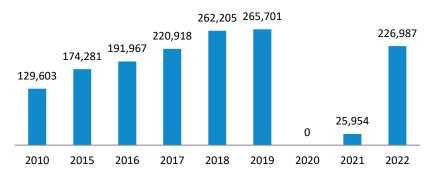

# Inbound Tourists (excl. overnight cruise passengers) May 2010-2022

# Total Inbound Tourists 221,299 +195,345 tourists

+195,345 tourists (2022/2021)

### **Performance of Main Source Markets**

| MAY            | 2016    | 2017    | 2018    | 2019    | 2020 | 2021   | 2022    | Abs. Chg.<br>2022/2021 | % Chg.<br>2022/2021 | Market<br>Share 2022 |
|----------------|---------|---------|---------|---------|------|--------|---------|------------------------|---------------------|----------------------|
| EU             | 166,426 | 187,315 | 222,153 | 219,890 | 0    | 23,000 | 157,181 | 134,181                | 583.4%              | 71.0%                |
| Non-EU         | 24,161  | 28,058  | 34,726  | 42,184  | 0    | 2,954  | 64,118  | 61,164                 | 2070.7%             | 29.0%                |
|                |         |         |         |         |      |        |         |                        |                     |                      |
| France         | 16,906  | 19,707  | 28,311  | 26,286  | 0    | 6,076  | 29,177  | 23,101                 | 380.2%              | 13.2%                |
| Germany        | 17,603  | 16,285  | 21,829  | 18,408  | 0    | 3,824  | 15,772  | 11,949                 | 312.5%              | 7.1%                 |
| Italy          | 24,657  | 33,595  | 33,669  | 34,406  | 0    | 5,895  | 32,937  | 27,042                 | 458.8%              | 14.9%                |
| United Kingdom | 51,025  | 51,197  | 66,117  | 64,620  | 0    | 679    | 42,591  | 41,913                 | 6174.7%             | 19.2%                |
| Poland         | 8,228   | 9,694   | 9,294   | 9,654   | 0    | 2,069  | 14,835  | 12,766                 | 616.9%              | 6.7%                 |
| Spain          | 4,101   | 5,307   | 8,975   | 10,026  | 0    | 1,023  | 8,189   | 7,166                  | 700.7%              | 3.7%                 |
| Total          | 190,586 | 215,373 | 256,879 | 262,074 | 0    | 25,954 | 221,299 | 195,345                | 752.7%              | 100.0%               |