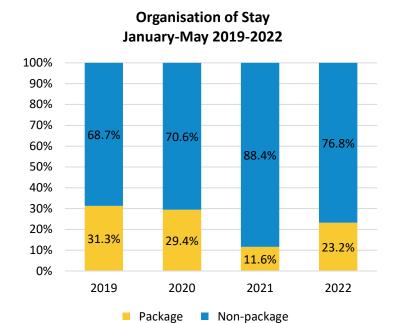

### **Organisation of Stay – January to May 2022**

|                       | January to May |         |        |         | Absolute<br>Change | Percentage<br>Change |
|-----------------------|----------------|---------|--------|---------|--------------------|----------------------|
|                       | 2019           | 2020    | 2021   | 2022    | 2022/2021          | 2022/2021            |
| Organisation of stay: |                |         |        |         |                    |                      |
| Package               | 291,281        | 108,985 | 8,056  | 151,296 | 143,241            | 1778.1%              |
| Non-package           | 638,699        | 261,231 | 61,331 | 499,844 | 438,512            | 715.0%               |
| Inbound Tourists      | 929,979        | 370,216 | 69,387 | 651,140 | 581,753            | 838.4%               |