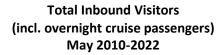

### **Inbound Tourism – May 2022**

Total Inbound Visitors
226,987
+201,033 tourists
(2022/2021)