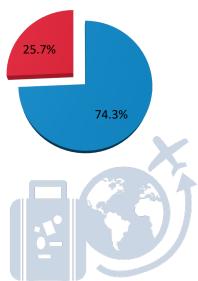

### **Purpose of Visit – January to May 2022**

| 2019 2020 2021 2022 2022/2021 2022/2021 | J    | anuary to M | lay  |      | Absolute<br>Change | Percentage<br>Change |
|-----------------------------------------|------|-------------|------|------|--------------------|----------------------|
|                                         | 2019 | 2020        | 2021 | 2022 | 2022/2021          | 2022/2021            |

Holiday 88.3%

### Purpose:

|                                                | 30,200  | 24,304  | 415.070 |
|------------------------------------------------|---------|---------|---------|
| Other 42,162 15,043 5,876                      | 30,260  | 24,384  | 415.0%  |
| Business and professional 74,022 34,275 13,191 | 45,883  | 32,693  | 247.8%  |
| Holiday 813,796 320,897 50,320                 | 574,996 | 524,676 | 1042.7% |

Business 7.0%

Other 4.6%