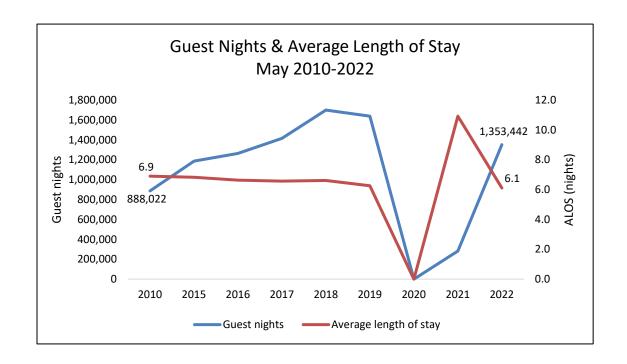

### **Guest Nights and Average Length of Stay – May 2022**

Total Guest Nights 1,353,442 +1,069,674 (2022/2021)

Average Length of Stay
6.1 nights
-4.8 nights
(2022/2021)