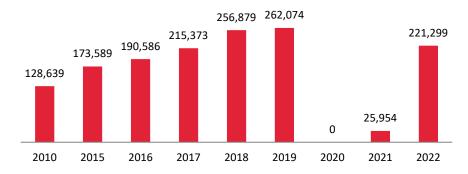

# Inbound Tourists (excl. overnight cruise passengers) January-May 2010-2022

## Total Inbound Tourists 651,140

+581,753 tourists (2022/2021)