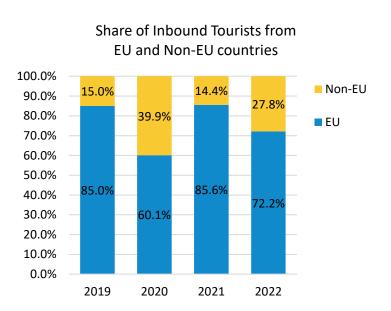

### Share of EU and Non-EU Markets – January to May 2022

|                        |         | January | to May |         | Absolute<br>Change | Percentage<br>Change |
|------------------------|---------|---------|--------|---------|--------------------|----------------------|
|                        | 2019    | 2020    | 2021   | 2022    | 2022/2021          | 2022/2021            |
| Markets:               |         |         |        |         | 0                  |                      |
| EU                     | 790,375 | 222,489 | 59,391 | 469,887 | 410,497            | 691.2%               |
| of which:<br>Euro area | 458,711 | 174,523 | 52,145 | 361,289 | 309,144            | 592.9%               |
| Non-EU                 | 139,604 | 147,727 | 9,996  | 181,253 | 171,256            | 1713.2%              |
| Inbound Tourists       | 929,979 | 370,216 | 69,387 | 651,140 | 581,753            | 838.4%               |