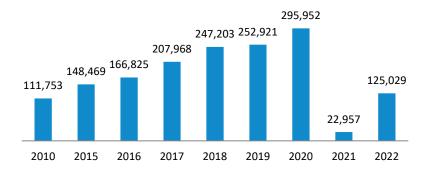

# Total Inbound Visitors (incl. overnight cruise passengers) January-February 2010-2022

# Total Inbound Visitors 125,029

+102,072 tourists (2022/2021)