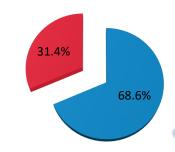

similar | Other rented | Non-rented  | Total      |
|---------------------------------|--------------------|--------------|-------------|------------|
| Guest nights<br>Jan to Feb 2022 | 494,887            | 362,432      | 239,189     | 1,096,508  |
| Guest nights<br>Jan to Feb 2021 | 70,368             | 70,384       | 163,399     | 304,150    |
| Change<br>2022/2021             | +424,520           | +292,048     | +75,790     | +792,358   |
| Share out of total guest nights | 45.1%              | 33.1%        | 21.8%       | 100.0%     |
| Average length of stay          | 6.1 nights         | 15.2 nights  | 12.0 nights | 8.8 nights |





### Frequency of Visit – January to February 2022

# First Time Vs. Repeat Tourists January-February 2022

■ First-time tourists ■ Repeat tourists





| January to February |      |      |      |           | Percentage<br>Change |
|---------------------|------|------|------|-----------|----------------------|
| 2019                | 2020 | 2021 | 2022 | 2022/2021 | 2022/2021            |

#### Frequency:

| First-time<br>tourists   | 179,896 | 214,375 | 11,853 | 85,280  | 73,428  | 619.5% |
|--------------------------|---------|---------|--------|---------|---------|--------|
| Repeat tourists          | 73,025  | 80,684  | 11,104 | 39,077  | 27,972  | 251.9% |
| once a year or<br>less   | 48,107  | 55,497  | 5,339  | 24,494  | 19,156  | 358.8% |
| more than once<br>a year | 24,919  | 25,186  | 5,766  | 14,582  | 8,817   | 152.9% |
| Inbound Tourists         | 252,921 | 295,059 | 22,957 | 124,357 | 101,400 | 441.7% |



# **Age Diver