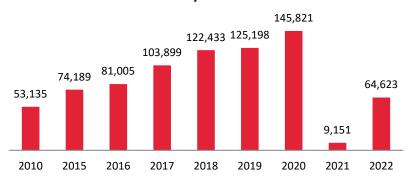

# Inbound Tourists (excl. overnight cruise passengers) January-February 2010-2022

# Total Inbound Tourists 124,357

+101,400 tourists (2022/2021)