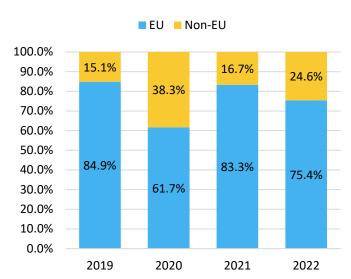

### Share of EU and Non-EU Markets – January to February 2022

|                        |         | January to | February |         | Absolute<br>Change | Percentage<br>Change |
|------------------------|---------|------------|----------|---------|--------------------|----------------------|
|                        | 2019    | 2020       | 2021     | 2022    | 2022/2021          | 2022/2021            |
| Markets:               |         |            |          |         | :1                 |                      |
| EU                     | 214,678 | 181,983    | 19,132   | 93,787  | 74,655             | 390.2%               |
| of which:<br>Euro area | 124,982 | 143,129    | 17,128   | 66,723  | 49,596             | 289.6%               |
| Non-EU                 | 38,243  | 113,075    | 3,825    | 30,570  | 26,745             | 699.2%               |
| Inbound Tourists       | 252,921 | 295,059    | 22,957   | 124,357 | 101,400            | 441.7%               |