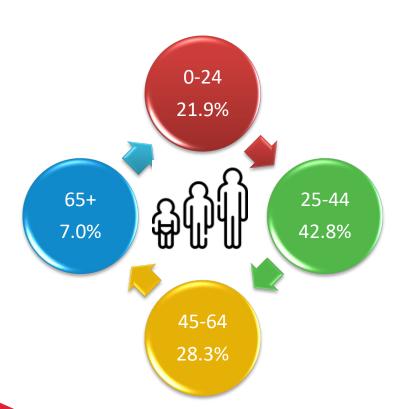

# **Age Diversification – January to February 2022**

|                     | Janu    | ary to Februa | ary    |         | Absolute<br>Change | Percentage<br>Change |
|---------------------|---------|---------------|--------|---------|--------------------|----------------------|
|                     | 2019    | 2020          | 2021   | 2022    | 2022/2021          | 2022/2021            |
| Age group:          |         |               |        |         |                    |                      |
| 0-24                | 42,365  | 52,552        | 4,297  | 27,197  | 22,899             | 532.9%               |
| 25-44               | 104,208 | 114,097       | 11,486 | 53,270  | 41,784             | 363.8%               |
| 45-64               | 79,797  | 99,663        | 5,983  | 35,163  | 29,179             | 487.7%               |
| 65 or more          | 26,551  | 28,747        | 1,190  | 8,728   | 7,537              | 633.3%               |
| Inbound<br>Tourists | 252,921 | 295,059       | 22,957 | 124,357 | 101,400            | 441.7%               |