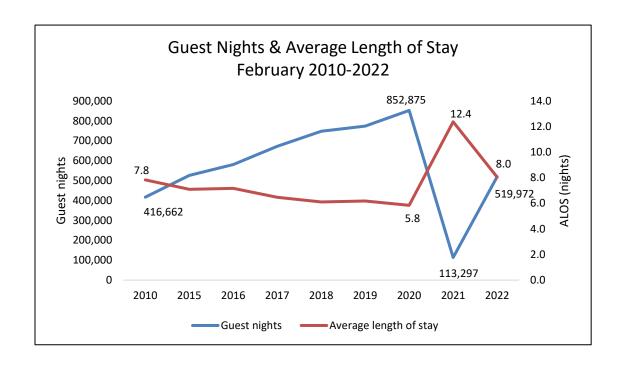

### **Guest Nights and Average Length of Stay – February 2022**

Total Guest Nights 519,972 +406,675 (2022/2021)

Average Length of Stay
8.0 nights
-4.3 nights
(2022/2021)