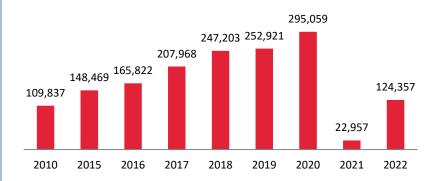

# Inbound Tourists (excl. overnight cruise passengers) January-February 2010-2022

# Total Inbound Tourists 124,357

+101,400 tourists (2022/2021)