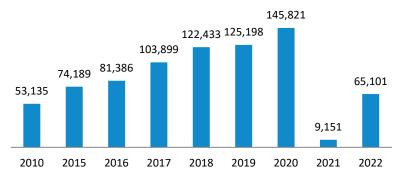

# Inbound Tourists (excl. overnight cruise passengers) February 2010-2022

# **Total Inbound Tourists 64,623**

+55,472 tourists (2022/2021)