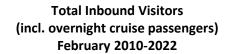

### **Inbound Tourism – February 2022**

Total Inbound Visitors
65,101
+55,950 tourists
(2022/2021)

# **Total Inbound Tourists 64,623**

+55,472 tourists (2022/2021)