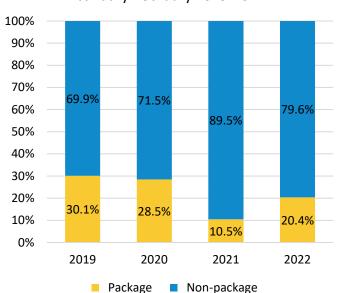

### **Organisation of Stay – January to February 2022**

|                       |         | January to | February | Absolute<br>Change | Percentage<br>Change |           |
|-----------------------|---------|------------|----------|--------------------|----------------------|-----------|
|                       | 2019    | 2020       | 2021     | 2022               | 2022/2021            | 2022/2021 |
| Organisation of stay: |         |            |          |                    |                      |           |
| Package               | 76,100  | 84,019     | 2,406    | 25,361             | 22,955               | 954.2%    |
| Non-package           | 176,821 | 211,040    | 20,551   | 98,996             | 78,445               | 381.7%    |
| Inbound Tourists      | 252,921 | 295,059    | 22,957   | 124,357            | 101,400              | 441.7%    |