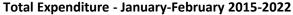

#### **Tourist Expenditure – January to February 2022**

|                                                                | Jan-Feb<br>2019 | Jan-Feb<br>2020 | Jan-Feb<br>2021 | Jan-Feb<br>2022 | Change<br>2022/2021 | % Change<br>2022/2021 |
|----------------------------------------------------------------|-----------------|-----------------|-----------------|-----------------|---------------------|-----------------------|
| Total inbound visitors (including overnight cruise passengers) | 252,921         | 295,952         | 22,957          | 125,029         | 102,072             | 444.6%                |
| Inbound tourists (excluding overnight cruise passengers)       | 252,921         | 295,059         | 22,957          | 124,357         | 101,400             | 441.7%                |
| Guest nights                                                   | 1,687,009       | 1,797,208       | 304,150         | 1,096,508       | 792,358             | 260.5%                |
| Average length of stay (nights)                                | 6.7             | 6.1             | 13.2            | 8.8             | -4.4                | -33.4%                |
| Total expenditure (€ million)                                  | 155,842         | 180,991         | 20,055          | 86,936          | 66,881              | 333.5%                |