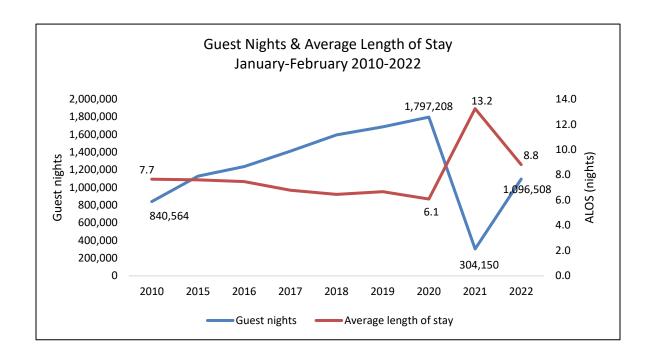

|                                                                | Jan-Feb<br>2019 | Jan-Feb<br>2020 | Jan-Feb<br>2021 | Jan-Feb<br>2022 | Change<br>2022/2021 | % Change<br>2022/2021 |
|----------------------------------------------------------------|-----------------|-----------------|-----------------|-----------------|---------------------|-----------------------|
| Total inbound visitors (including overnight cruise passengers) | 252,921         | 295,952         | 22,957          | 125,029         | 102,072             | 444.6%                |
| Inbound tourists (excluding overnight cruise passengers)       | 252,921         | 295,059         | 22,957          | 124,357         | 101,400             | 441.7%                |
| Guest nights                                                   | 1,687,009       | 1,797,208       | 304,150         | 1,096,508       | 792,358             | 260.5%                |
| Average length of stay (nights)                                | 6.7             | 6.1             | 13.2            | 8.8             | -4.4                | -33.4%                |
| Total expenditure (€ million)                                  | 155,842         | 180,991         | 20,055          | 86,936          | 66,881              | 333.5%                |

#### **Guest Nights and Average Length of Stay – January to February 2022**

Total Guest Nights 1,096,508 +792,358 (2022/2021)

Average Length of Stay
8.8 nights
-4.4 nights
(2022/2021)