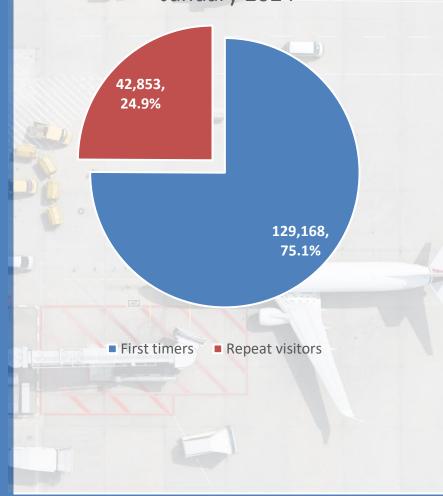

Frequency of Visit January 2024

# Frequency of Visit

| Inbound Tourists         | 2019    | 2022   | 2023    | 2024    | Abs. Change<br>2024/2023 | % Change<br>2024/2023 |
|--------------------------|---------|--------|---------|---------|--------------------------|-----------------------|
| Frequency:               |         |        |         |         |                          |                       |
| First-time tourists      | 89,482  | 39,508 | 100,964 | 129,168 | 28,204                   | 27.9%                 |
| Repeat tourists          | 38,241  | 20,226 | 35,203  | 42,853  | 7,651                    | 21.7%                 |
| once a year or less      | 25,635  | 13,118 | 25,029  | 29,643  | 4,614                    | 18.4%                 |
| more than once a<br>year | 12,606  | 7,108  | 10,174  | 13,211  | 3,037                    | 29.9%                 |
| Inbound Tourists         | 127,723 | 59,734 | 136,167 | 172,021 | 35,855                   | 26.3%                 |