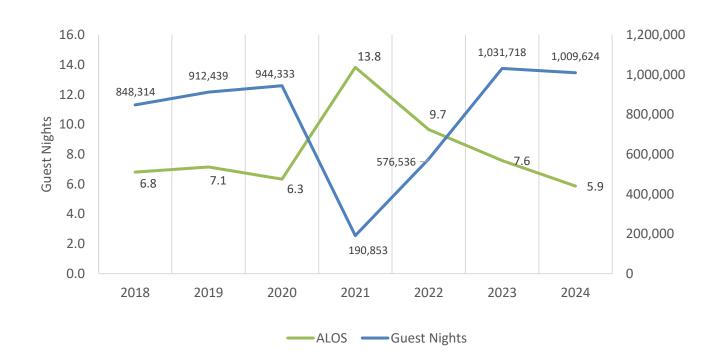

### Guest Nights and Average Length of Stay January 2024

Guest Nights and Average Length of Stay

#### Guest nights

- 1,009,624 nights
- -2.1% compared to January 2023

### Average length of stay

- 5.9 nights
- -1.7 nights compared to January 2023