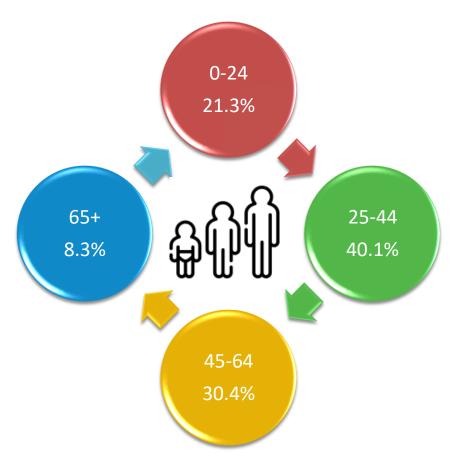

### Age Diversification – January 2024

| Inbound Tourists | 2019    | 2022   | 2023    | 2024    | Abs. Change<br>2024/2023 | % Change<br>2024/2023 |
|------------------|---------|--------|---------|---------|--------------------------|-----------------------|
| Age Group:       |         |        |         |         |                          |                       |
| 0-24             | 20,250  | 12,005 | 24,543  | 36,588  | 12,045                   | 49.1%                 |
| 25-44            | 52,788  | 26,030 | 55,963  | 68,984  | 13,021                   | 23.3%                 |
| 45-64            | 40,301  | 16,711 | 42,478  | 52,236  | 9,758                    | 23.0%                 |
| 65 or more       | 14,385  | 4,988  | 13,183  | 14,213  | 1,030                    | 7.8%                  |
| Inbound Tourists | 127,723 | 59,734 | 136,167 | 172,021 | 35,855                   | 26.3%                 |