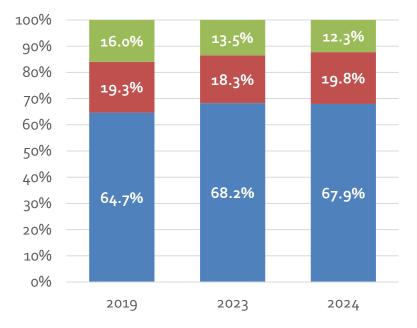

Share of Guest Nights by Type of Accommodation Used & Average Length of Stay – January 2024

Collective55.6%accommodation(4.8 nights)

Other rented23.8%accommodation(7.1 nights)

Non-rented20.6%accommodation(9.9 nights)