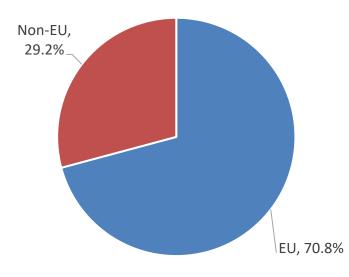

### EU and Non-EU Markets January 2024

Share of tourists coming from EU and Non-EU countries

| Inbound Tourists       | 2019    | 2022   | 2023    | 2024    | Abs. Change<br>2024/2023 | % Change<br>2024/2023 |
|------------------------|---------|--------|---------|---------|--------------------------|-----------------------|
| Markets:               |         |        |         |         |                          |                       |
| EU                     | 106,934 | 46,478 | 95,037  | 121,837 | 26,800                   | 28.2%                 |
| of which: Euro<br>area | 65,230  | 32,954 | 71,540  | 87,090  | 15,550                   | 21.7%                 |
| Non-EU                 | 20,788  | 13,256 | 41,130  | 50,185  | 9,055                    | 22.0%                 |
| Inbound Tourists       | 127,723 | 59,734 | 136,167 | 172,021 | 35,855                   | 26.3%                 |