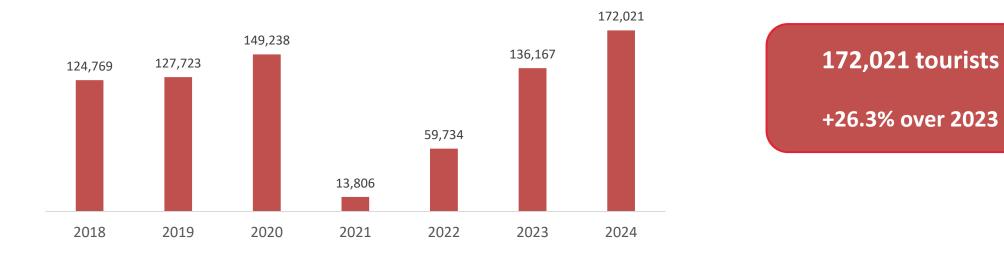

## Inbound Tourism January 2024

**Total Inbound Tourists** 

# Summary of Performance

|                                                                | Jan 2019 | Jan 2022 | Jan 2023  | Jan 2024  | Change<br>2024/2023 | % Change<br>2024/2023 |
|----------------------------------------------------------------|----------|----------|-----------|-----------|---------------------|-----------------------|
| Total inbound visitors (including overnight cruise passengers) | 127,723  | 59,928   | 136,167   | 172,021   | 35,855              | 26.3%                 |
| Inbound tourists (excluding overnight cruise passengers)       | 127,723  | 59,734   | 136,167   | 172,021   | 35,855              | 26.3%                 |
| Guest nights                                                   | 912,439  | 576,536  | 1,031,718 | 1,009,624 | -22,095             | -2.1%                 |
| Average length of stay (nights)                                | 7.1      | 9.7      | 7.6       | 5.9       | -1.7                | -22.5%                |
| Total expenditure (€000)                                       | 84,687   | 46,946   | 99,102    | 109,913   | 10,811              | 10.9%                 |