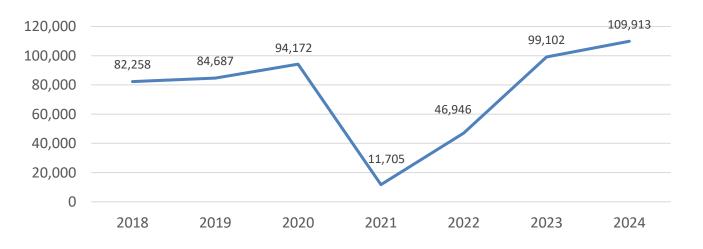

### Tourist Expenditure – January 2024

|                   |         | Non-pao                      | ckage                        |        | Total   | Per capita | Per night |
|-------------------|---------|------------------------------|------------------------------|--------|---------|------------|-----------|
| January           | Package | Non-package Air/sea<br>fares | Non-package<br>Accommodation | Other  | € 000   | €          | €         |
| 2019              | 20,615  | 14,445                       | 13,976                       | 35,651 | 84,687  | 663.0      | 92.8      |
| 2022              | 6,430   | 7,845                        | 11,352                       | 21,318 | 46,946  | 785.9      | 81.4      |
| 2023              | 19,126  | 16,556                       | 18,818                       | 44,602 | 99,102  | 727.8      | 96.1      |
| 2024              | 21,934  | 19,213                       | 23,159                       | 45,606 | 109,913 | 638.9      | 108.9     |
| %Change 2024/2023 | 14.7%   | 16.1%                        | 23.1%                        | 2.3%   | 10.9%   | -12.2%     | 13.3%     |

#### Total Tourist Expenditure (€000s)

Total tourist expenditure surpassed €109.9 million, an increase of 10.9% when compared to January 2023.

Expenditure per night increased from € 96.1 to € 108.9.