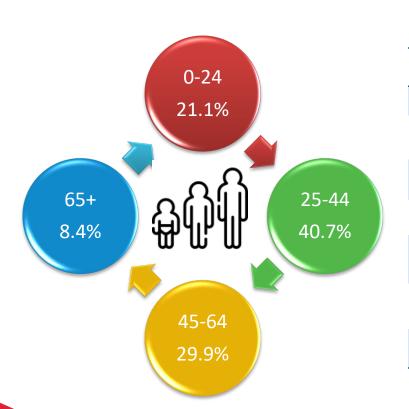

### **Age Diversification – January to April 2022**

|                  |         | January | to April |           | Absolute<br>Change | Percentage<br>Change |
|------------------|---------|---------|----------|-----------|--------------------|----------------------|
|                  | 2019    | 2020    | 2021     | 2022/2021 | 2022/2021          |                      |
| Age Group:       |         |         |          |           |                    |                      |
| 0-24             | 115,806 | 63,415  | 8,422    | 90,826    | 82,404             | 978.5%               |
| 25-44            | 259,956 | 143,399 | 21,660   | 174,763   | 153,103            | 706.9%               |
| 45-64            | 216,028 | 125,780 | 11,201   | 128,343   | 117,142            | 1045.8%              |
| 65 or more       | 76,115  | 37,622  | 2,150    | 35,909    | 33,759             | 1570.1%              |
| Inbound Tourists | 667,905 | 370,216 | 43,433   | 429,841   | 386,408            | 889.7%               |