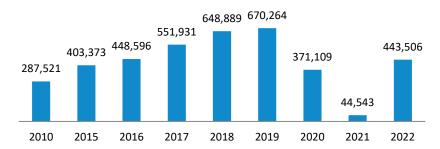

# Total Inbound Visitors (incl. overnight cruise passengers) January-April 2010-2022

# Total Inbound Visitors 443,506

+398,963 tourists (2022/2021)