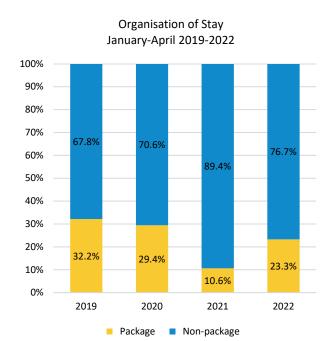

### **Organisation of Stay – January to April 2022**

|                       |         | January | Absolute<br>Change | Percentage<br>Change |           |           |
|-----------------------|---------|---------|--------------------|----------------------|-----------|-----------|
|                       | 2019    | 2020    | 2021               | 2022                 | 2022/2021 | 2022/2021 |
| Organisation of stay: |         |         |                    |                      |           |           |
| Package               | 214,970 | 108,985 | 4,610              | 100,127              | 95,517    | 2072.2%   |
| Non-package           | 452,934 | 261,231 | 38,824             | 329,714              | 290,891   | 749.3%    |
| Inbound Tourists      | 667,905 | 370,216 | 43,433             | 429,841              | 386,408   | 889.7%    |