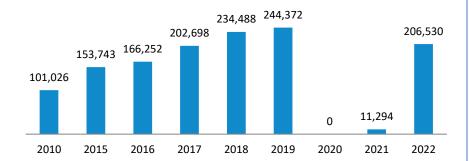

# Total Inbound Visitors (incl. overnight cruise passengers) April 2010-2022

Total Inbound Visitors
206,530
+195,236 tourists
(2022/2021)