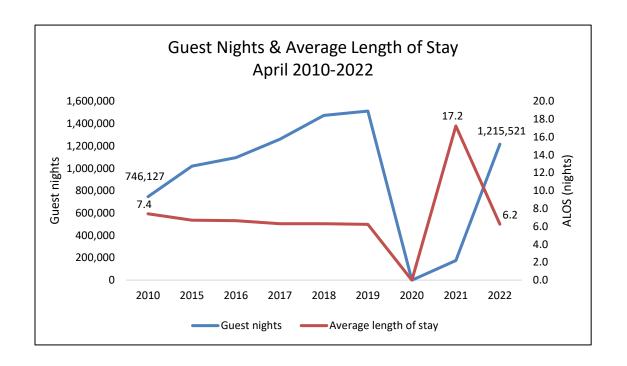

### **Guest Nights and Average Length of Stay – April 2022**

Total Guest Nights 1,215,521 +1,039,915 (2022/2021)

Average Length of Stay
6.2 nights
-11.0 nights
(2022/2021)