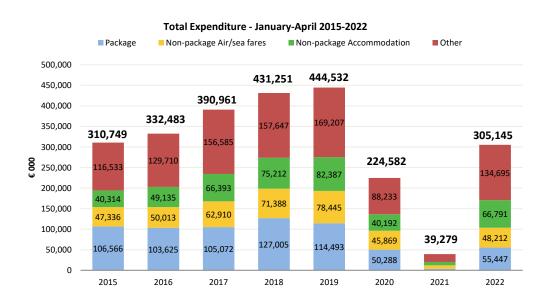

### **Tourist Expenditure – January to April 2022**

Total tourist expenditure reached €305.1 million. Expenditure per capita stood at €710, decreasing from €904 in 2021.

|                                                                | Jan-Apr<br>2019 | Jan-Apr<br>2020 | Jan-Apr<br>2021 | Jan-Apr<br>2022 | Change<br>2022/2021 | % Change<br>2022/2021 |
|----------------------------------------------------------------|-----------------|-----------------|-----------------|-----------------|---------------------|-----------------------|
| Total inbound visitors (including overnight cruise passengers) | 670,264         | 371,109         | 44,543          | 443,506         | 398,963             | 895.7%                |
| Inbound tourists (excluding overnight cruise passengers)       | 667,905         | 370,216         | 43,433          | 429,841         | 386,408             | 889.7%                |
| Guest nights                                                   | 4,309,353       | 2,239,226       | 633,428         | 3,051,222       | 2,417,795           | 381.7%                |
| Average length of stay (nights)                                | 6.5             | 6.0             | 14.6            | 7.1             | -7.5                | -51.3%                |
| Total expenditure (€000)                                       | 444,532         | 224,582         | 39,279          | 305,145         | 265,866             | 676.9%                |