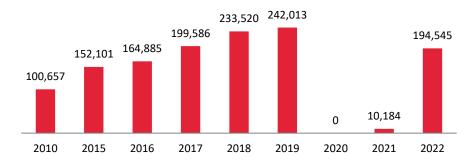

# Inbound Tourists (excl. overnight cruise passengers) April 2010-2022

Total Inbound Tourists
194,545
+184,361 tourists
(2022/2021)