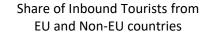

### **Share of EU and Non-EU Markets – January to April 2022**

|                        |         | January | to April |         | Absolute<br>Change | Percentage<br>Change |
|------------------------|---------|---------|----------|---------|--------------------|----------------------|
|                        | 2019    | 2020    | 2021     | 2022    | 2022/2021          | 2022/2021            |
| Markets:               |         |         |          |         |                    |                      |
| EU                     | 570,485 | 222,489 | 36,391   | 312,706 | 276,315            | 759.3%               |
| of which:<br>Euro area | 333,078 | 174,523 | 32,332   | 237,460 | 205,128            | 634.4%               |
| Non-EU                 | 97,420  | 147,727 | 7,042    | 117,135 | 110,092            | 1,563.3%             |
| Inbound Tourists       | 667,905 | 370,216 | 43,433   | 429,841 | 386,408            | 889.7%               |