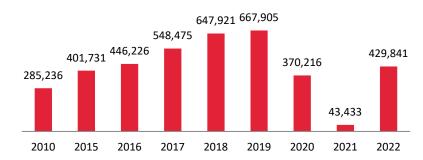

# Inbound Tourists (excl. overnight cruise passengers) January-April 2010-2022

## Total Inbound Tourists 429,841

+386,408 tourists (2022/2021)