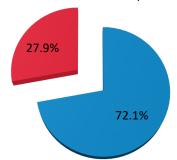

### Purpose:

| Holiday                   | 580,656 | 320,897 | 30,215 | 377,989 | 347,774 | 1151.0% |
|---------------------------|---------|---------|--------|---------|---------|---------|
| Business and professional | 55,819  | 34,275  | 9,065  | 28,616  | 19,551  | 215.7%  |
| Other                     | 31,430  | 15,043  | 4,153  | 23,236  | 19,083  | 459.5%  |
| Inbound<br>Tourists       | 667,905 | 370,216 | 43,433 | 429,841 | 386,408 | 889.7%  |

Holiday 87.9%

Business 6.7%

Other 5.4%