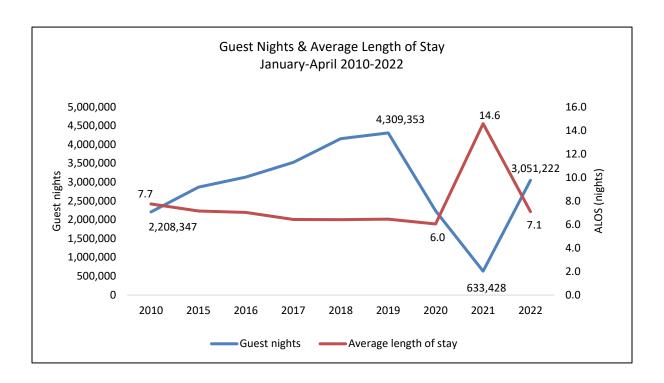

### **Guest Nights and Average Length of Stay – January to April 2022**

Total Guest Nights 3,051,222 +381.7% (2022/2021)

Average Length of Stay
7.1 nights
-7.5 nights
(2022/2021)

|                                                                | Jan-Apr<br>2019 | Jan-Apr<br>2020 | Jan-Apr<br>2021 | Jan-Apr<br>2022 | Change<br>2022/2021 | % Change<br>2022/2021 |
|----------------------------------------------------------------|-----------------|-----------------|-----------------|-----------------|---------------------|-----------------------|
| Total inbound visitors (including overnight cruise passengers) | 670,264         | 371,109         | 44,543          | 443,506         | 398,963             | 895.7%                |
| Inbound tourists (excluding overnight cruise passengers)       | 667,905         | 370,216         | 43,433          | 429,841         | 386,408             | 889.7%                |
| Guest nights                                                   | 4,309,353       | 2,239,226       | 633,428         | 3,051,222       | 2,417,795           | 381.7%                |
| Average length of stay (nights)                                | 6.5             | 6.0             | 14.6            | 7.1             | -7.5                | -51.3%                |
| Total expenditure (€000)                                       | 444,532         | 224,582         | 39,279          | 305,145         | 265,866             | 676.9%                |